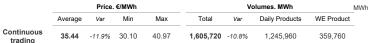

### **Day-Ahead Gas Market (MGP-GAS)**

#### Intra-Day Gas Market (MI-GAS)

|           |         | Price. | €/MWh |       |         | MWh    |           |
|-----------|---------|--------|-------|-------|---------|--------|-----------|
|           | Average | Var    | Min   | Max   | Total   | Var    | 600,000 - |
| ontinuous | 35.20   | -13.8% | 30.00 | 40.00 | 698,592 | -29.7% |           |