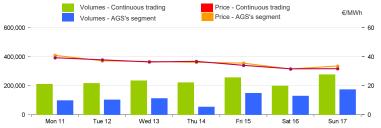

### **Day-Ahead Gas Market (MGP-GAS)**

#### Intra-Day Gas Market (MI-GAS)

|           |         | Price. | €/MWh |       |         | MWh    |           |
|-----------|---------|--------|-------|-------|---------|--------|-----------|
|           | Average | Var    | Min   | Max   | Total   | Var    | 600,000 - |
| ontinuous | 35.20   | -13.8% | 30.00 | 40.00 | 698,592 | -29.7% |           |

Price - Continuous trading

€/MWh

- 60

Price - AGS's segment

Volumes - Continuous trading

Volumes - AGS's segment