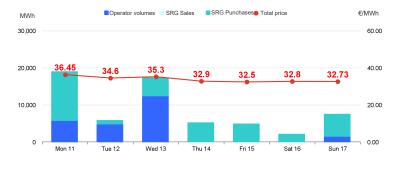

## Market for the trading of gas stored (MGS-GAS)

| Week                           | Storage                                                   | 50     | 49                                                                                        |  |
|--------------------------------|-----------------------------------------------------------|--------|-------------------------------------------------------------------------------------------|--|
|                                | Stogit                                                    | 33.90  | 38.72                                                                                     |  |
| Price. <sup>(1)</sup><br>€/MWh | Edison Stoccaggio                                         | -      | -                                                                                         |  |
| E/MWII                         | Total                                                     | 33.90  | 38.72                                                                                     |  |
|                                | Stogit                                                    | 62,159 | 74,034                                                                                    |  |
| Volumes.<br>MWh                | Edison Stoccaggio                                         | -      | -                                                                                         |  |
| IVIVVII                        | Total                                                     | 62,159 | 74,034                                                                                    |  |
|                                | Purchases                                                 | 38,217 | 38.72<br>-<br>38.72<br>74,034<br>-<br>74,034<br>47,314<br>47,314<br>-<br>15,393<br>15,393 |  |
| SRG Activity.                  | Balancing <sup>(2)</sup><br>Other purposes <sup>(3)</sup> | 38,217 | 47,314                                                                                    |  |
| MWh                            | G ACTIVITY.                                               | 15,393 |                                                                                           |  |
|                                | Balancing (2)<br>Other purposes (3)                       |        |                                                                                           |  |

- 1) The Total price is calculated as a weighted average price for the total volumes exchanged in each storage system.
  2) To securely manage any expected deviations between overall network injections and withdrawals pursuant to Art. 2.5 of Annex A, AEEGSI's Resolution 312/2016/R/gas
  3) Stored gas trades by Snam Retie Gas (SRG) not included in "Balancing"