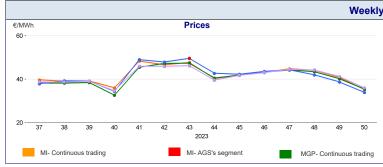

#### Intra-Day Gas Market (MI-GAS)

|           |         | Price. | €/MWh |       |         | MWh    |           |
|-----------|---------|--------|-------|-------|---------|--------|-----------|
|           | Average | Var    | Min   | Max   | Total   | Var    | 600,000 - |
| ontinuous | 35.20   | -13.8% | 30.00 | 40.00 | 698,592 | -29.7% |           |

Price - Continuous trading

€/MWh

- 60

Price - AGS's segment

Volumes - Continuous trading

Volumes - AGS's segment