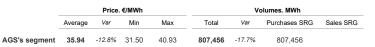

### **Day-Ahead Gas Market (MGP-GAS)**

#### Intra-Day Gas Market (MI-GAS)

|           |         | Price. | €/MWh |       |         | MWh    |           |
|-----------|---------|--------|-------|-------|---------|--------|-----------|
|           | Average | Var    | Min   | Max   | Total   | Var    | 600,000 - |
| ontinuous | 35.20   | -13.8% | 30.00 | 40.00 | 698,592 | -29.7% |           |