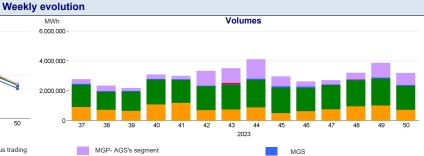

#### Intra-Day Gas Market (MI-GAS)

|           |         | Price. | €/MWh |       |         | MWh    |           |
|-----------|---------|--------|-------|-------|---------|--------|-----------|
|           | Average | Var    | Min   | Max   | Total   | Var    | 600,000 - |
| ontinuous | 35.20   | -13.8% | 30.00 | 40.00 | 698,592 | -29.7% |           |

Price - Continuous trading

€/MWh

- 60

Price - AGS's segment

Volumes - Continuous trading

Volumes - AGS's segment