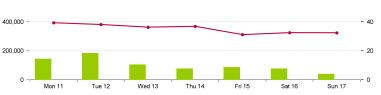

# **Gas Markets**

Week n° 50 from 11 to 17 December 2023

## **Spot Gas Market (MP-GAS)**

### **Day-Ahead Gas Market (MGP-GAS)**







#### Intra-Day Gas Market (MI-GAS)

|           |         | Price. | €/MWh |       |         | MWh    |           |
|-----------|---------|--------|-------|-------|---------|--------|-----------|
|           | Average | Var    | Min   | Max   | Total   | Var    | 600,000 - |
| ontinuous | 35.20   | -13.8% | 30.00 | 40.00 | 698,592 | -29.7% |           |





Price - Continuous trading

€/MWh

- 60

Price - AGS's segment

Volumes - Continuous trading

Volumes - AGS's segment

## Market for the trading of gas stored (MGS-GAS)

| Week                           | Storage                                                   | 50     | 49                                                                                        |  |
|--------------------------------|-----------------------------------------------------------|--------|-------------------------------------------------------------------------------------------|--|
|                                | Stogit                                                    | 33.90  | 38.72                                                                                     |  |
| Price. <sup>(1)</sup><br>€/MW